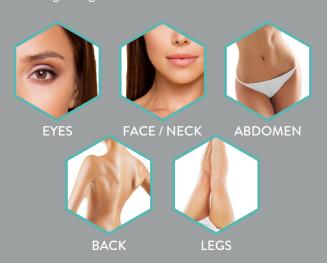

#### WHAT AREAS CAN BE TREATED?

Morpheus8 can be used in any area that can benefit from subdermal renewal. The treatments are versatile and customized to deliver optimal results to common areas, such as the face, periorbital region, abdomen, thighs, legs, and buttocks.